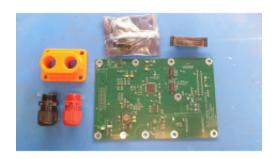

#### **Short Description**

V2 Logic board for the MG motors Drive Unit. Includes 3D Printed HV connector plate and glands.

Soldering required

External connector NOT supplied. Please see Github link below for connector details.

### **Description**

V2 Logic board for the MG motors Drive Unit. Includes 3D Printed HV connector plate and glands.

Soldering required

External connector NOT supplied. Please see Github link below for connector details.