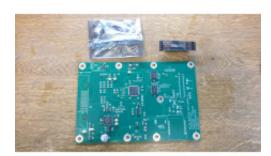

#### **Short Description**

V2 Logic board for the MG motors Drive Unit.

Soldering required

External connector NOT supplied. Please see Github link below for connector details.

Supplied fully programmed with WiFi module.

### **Description**

V2 Logic board for the MG motors Drive Unit.

Soldering required

External connector NOT supplied. Please see Github link below for connector details.

Supplied fully programmed with WiFi module.